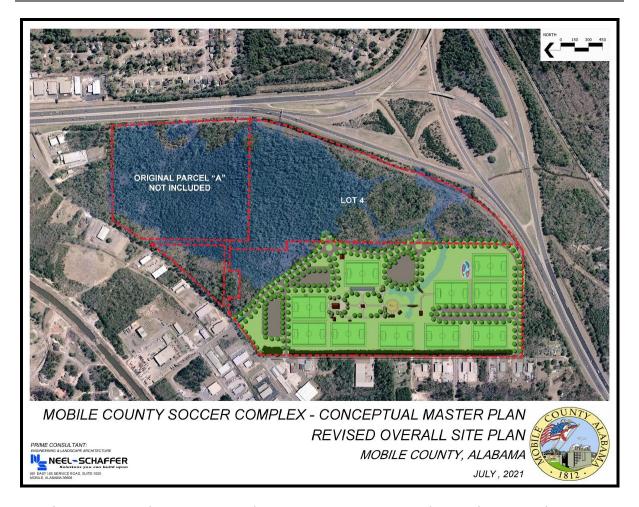

The subject site is located adjacent to the under-construction Mobile County Sportsplex Complex that will include ten soccer fields, a 1,500-seat stadium, and a natatorium. Mobile County has allocated 25 acres of the 156-acre Sportsplex facility parcel for the proposed outdoor waterpark. The Mobile County Commission has invested approximately \$20,000,000 into land acquisition, concession/restroom facilities, development of fields, and planning for the Sportsplex to date. They plan to spend approximately another \$40,000,000 developing additional facilities.