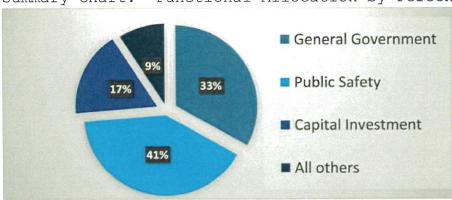

6,349      | 2,777,438      | -7%            |
| Debt Service           | 10,220,066     | 10,953,241     | 7%             |
| Capital Outlay         | 5,857,527      | 2,500,000      | -57%           |
| Total Expenditures     | 186,237,993    | 186,296,514    | 0%             |
| Other Sources/Uses &   |                |                |                |
| Transfers, net         | 10,156,987     | 29,863,784     | 194%           |
| Total Expenditures and |                |                |                |
| transfers, net         | \$ 196,394,980 | \$ 216,160,298 | 10%            |

General fund expenditures increased by 10% due to one-time initiatives funded by carryover as well as funds allocated toward increasing employee wages.

Summary Chart: Functional-Allocation by Percentage:



The chart above displays the percentage of the Mobile County budget allocated to major functional areas. As shown, 33% percent of its budget is allocated to general government expenditures, while 41% of the budget is allocated to public safety. Fiscal Year 2023 marks the first year that the County has allocated 17% of its General Fund budget toward capital investments.

Significant expenditures included in the County's Fiscal Year 2023 budget are as follows:

| • | Capital Investment                             |
|---|------------------------------------------------|
| 0 | Mobile County Aquatic Center                   |
| 0 | Capital Equipment                              |
| 0 | Mobile County Golf Course & Waterfront Park    |
| 0 | West Mobile County Park                        |
| 0