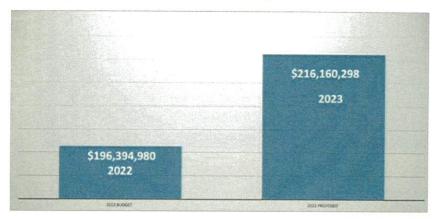

of five percent (5.0%) effective October 15, 2022, for all employees, which will be reflected in November 4, 2022, scheduled pay for bi-weekly employees; and,

A one-time non-recurring benefit of \$2,500.00, for all full-time employees and \$1,250.00 for all part-time employees on the payroll through October 14, 2022, including employees in their working test periods as well as employees on military leave or unpaid leave, but not including unskilled laborers, provisional, temporary, supernumerary or seasonal employees, to be paid out on October 21, 2022;

-----

Mobile County Commission Fiscal Year 2022-2023 Approved Budget

# SUMMARY

The Fiscal Year 2023 General Fund Budget is \$21 6,160,298. This is an increase of 10% over the current fiscal year.

Summary Chart: 2022 and 2023 Budget



### General Fund Revenue

The Fiscal Year 2023 budget includes an increase in revenue of \$19,765,318 over the amounts budgeted in Fiscal Year 2022. Factors that led to an increase in revenue include trend analysis, consumer spending and home market values. The County is committing \$37 million in carryover to one-time capital initiatives.

Revenue Summary Table 2022 and 2023 Budget

|                                   |           | 2022 Budget | 2023 Budget       | Incr. (Decr)% |
|-----------------------------------|-----------|-------------|-------------------|---------------|
| REVENUES                          |           |             |                   |               |
| Taxes                             | \$        | 109,207,381 | \$<br>117,929,425 | 8%            |
| Charges f