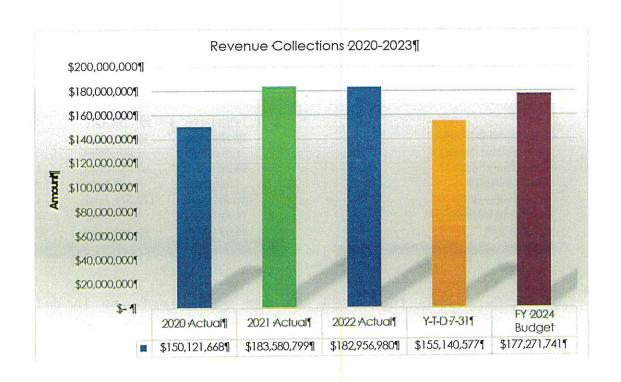

### Revenue

The table below displays revenue collections from 2020-2023.

The amount of revenue collected increased 21% from 2020 to 2022. Year-to-date collections total \$155,140,577. The county is poised to exceed the amount of revenue collected during fiscal year 2023.