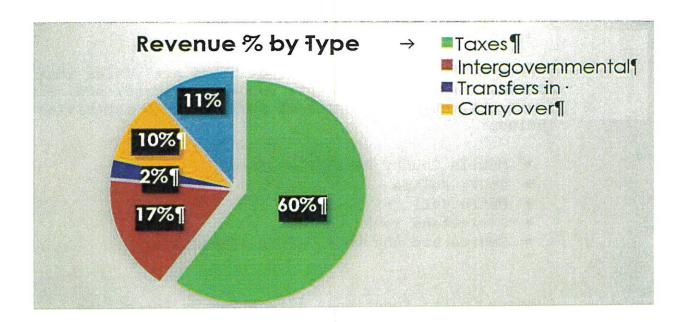

Transfers are comprised of an operating transfer from the gasoline tax fund and the reimbursement of ERP software from the American Rescue Plan Act.

The chart shown below displays the composition of Fiscal Year 2024 revenue by major revenue category. As shown, 60% percent of the County's projected revenue is comprised of taxes. Carryover (accumulated surplus) and transfers comprise 10% and 2%, respectively. Intergovernmental revenues total 16% of estimates. Charges for services, miscellaneous revenue, and licenses and permits comprise 11%.