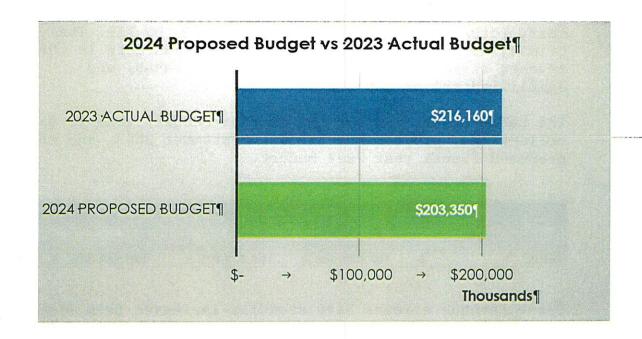

## General Fund Expenditures

The table below summarizes Fiscal Year 2024 budgeted expenditures by functional area:

| O                          | Expenditures <sup>a</sup>                                                 | O<br>2023 Budgeto               | 2024 Proposeds                | Increasea<br>(Decr) %¤ |
|----------------------------|---------------------------------------------------------------------------|---------------------------------|-------------------------------|------------------------|
| i .                        | General Governmenta<br>Public Safetya                                     | \$71,642,196a<br>87,766,823a    | \$74,634,921a<br>95,750,241a  | 4%¤<br>9%¤             |
|                            | Environmental Compliancea<br>Healtha                                      | 4,960,528¤<br>908,318¤          | 6,342,054r<br>900,876r        | 28%¤<br>-1%¤           |
|                            | Social Servicesa Culture and Recreationa                                  | 1,034,224¤<br>3,753,747¤        | 1,048,194s<br>5,304,579s      | 1%a<br>41%a            |
|                            | Educationa<br>Debt Servicea                                               | 2,777,438a<br>10,953,241a       | 3,844,599t<br>11,157,570t     | 38%a<br>2%a            |
|                            | Total expendituresa                                                       | 183,796,515a                    | 198,983,034                   | 8%¤                    |
| SCHOOLSE PARTIE AND SCHOOL | Operating transfers outa  Total expenditures and operating transfers outa | 21,410,542¤<br>S → 216,160,298¤ | 4,367,002r<br>\$ 203,350,036r | -80%¤                  |