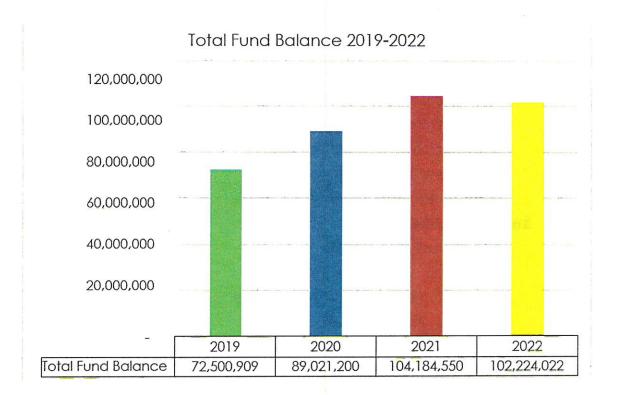

24.

The chart on the following page displays salaries and benefits currently budgeted for fiscal year 2023 along with the amounts requested by departments and the amounts recommended for 2024.

### Conclusion

The proposed budget for Fiscal Year 2024 is a representation of the Mobile County Commission's commitment to providing competitive wages and affordable benefits. For the fourth year in a row, the Mobile County Commission has addressed the need to replace aging equipment.

The County has experienced significant growth in tax collections. Economic conditions statewide have resulted in increased revenue. This trend will continue to be monitored. In the event tax collections decline, the County will implement cost-saving measures to ensure that its financial position remains stable.





## REVENUES

| General Fund<br>Carryforward<br>Charges for Services |        |          | 203,350,036<br>20,260,735<br>19,096,200 |
|------------------------------------------------------|--------|----------|-----------------------------------------|
| Alternative Sentencing Act                           | 98-298 | Circuit  | 65,000                                  |
| Alternative Sentencing Act                           | 98-298 | District | 150,000                                 |
| Animal Shelter Fees                                  |        |          | 50,000                                  |
| Business Privilege Tax                               |        |          | 550,000                                 |
| Chickasabogue Park Fees                              |        |